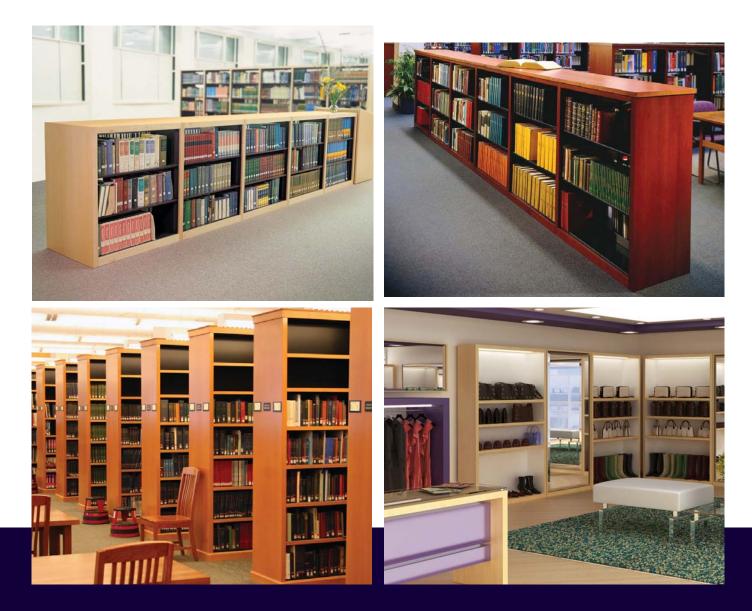

# THE COMPLETE WOOD-TEK OFFICE

From front lobby to legal library to partner's office, versatile and elegant Wood-Tek is the perfect storage solution for every room.

#### Library Stacks

Times-2 Collaborative Counter

**Reception Area Cabinets** 

Partner's Office

Legal Case Room

Study Carrels

We can create a custom-designed Wood-Tek system for your school, library, office or retail environment.