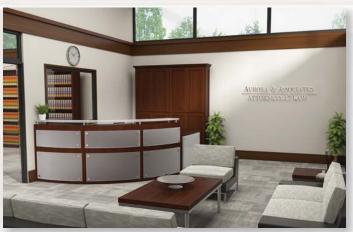

# THE COMPLETE WOOD-TEK OFFICE

From front lobby to legal library to partner's office, versatile and elegant Wood-Tek is the perfect storage solution for every room.

#### Library Stacks

Times-2 Collaborative Counter

**Reception Area Cabinets** 

Partner's Office

Legal Case Room

Study Carrels

We can create a custom-designed Wood-Tek system for your school, library, office or retail environment.