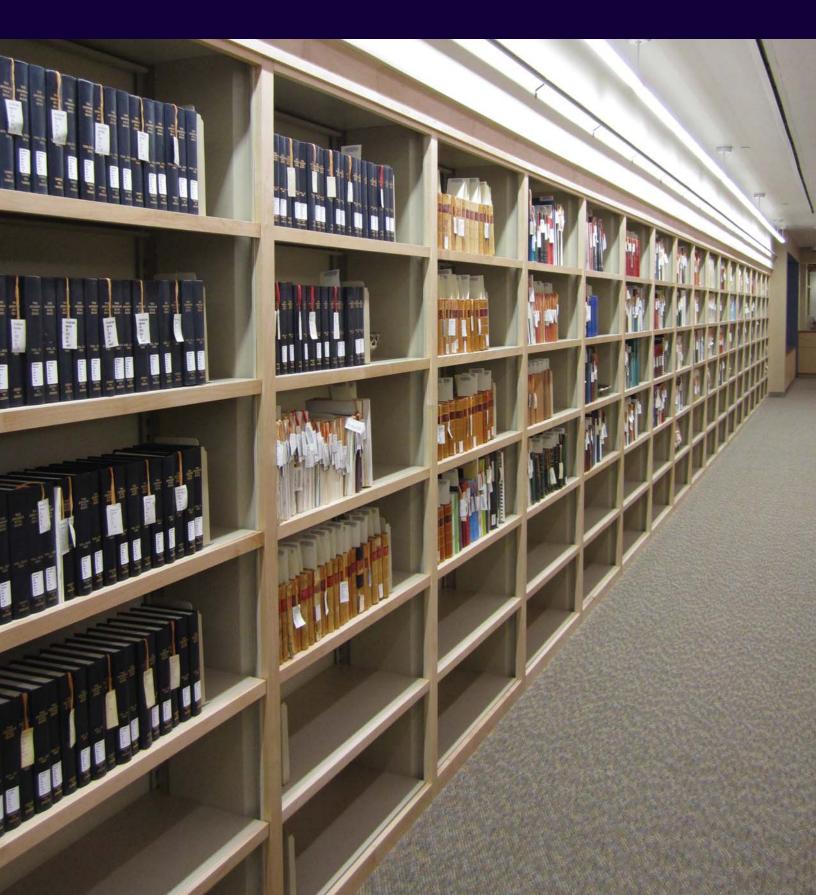

Wood-Tek's classic good looks grace the hallways and front areas of business, legal and accounting firms, as well as libraries and schools across the country. Wood-Tek is not only beautiful, but strong enough to support the weight of the heaviest of media.

Wood-Tek provides unsurpassed beauty and a lifetime of value. Wood-Tek offers many advantages when compared to conventional millwork.

- Unlike millwork, Wood-Tek shelves are Aurora Quik-Lok: steel shelving that's guaranteed to stay rigid and level.
- Wood-Tek shelves support greater weight than conventional millwork. One 36" x 12" span of shelving holds an excess of 300 pounds.
- Wood-Tek product is versatile and 'portable.' If your business moves, Wood-Tek can move with you to preserve your investment.
- Wood-Tek comes in 2 wood species and 4 elegant stains. When combined with any of the 31 beautiful colors of shelving, Wood-Tek provides infinite design possibilities.

#### Library Stacks

Times-2 Collaborative Counter

**Reception Area Cabinets** 

Partner's Office

Legal Case Room

Study Carrels

We can create a custom-designed Wood-Tek system for your school, library, office or retail environment.