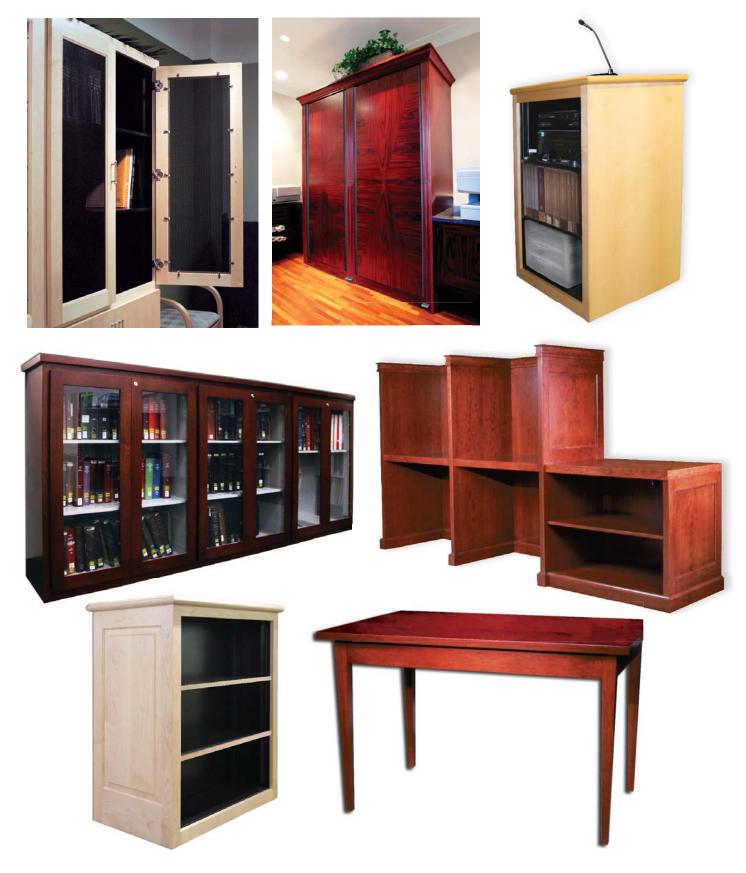

## WOOD-TEK Styles & Options

Our design team can create custom Wood-Tek furniture including conference tables, study carrels, cabinets, and podium stands.

#### Library Stacks

Times-2 Collaborative Counter

**Reception Area Cabinets** 

Partner's Office

Legal Case Room

Study Carrels

We can create a custom-designed Wood-Tek system for your school, library, office or retail environment.