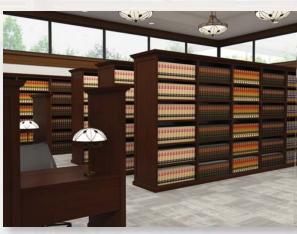

Wood-Tek's classic good looks grace the hallways and front areas of business, legal and accounting firms, as well as libraries and schools across the country. Wood-Tek is not only beautiful, but strong enough to support the weight of the heaviest of media.

Wood-Tek provides unsurpassed beauty and a lifetime of value. Wood-Tek offers many advantages when compared to conventional millwork.

- Unlike millwork, Wood-Tek shelves are Aurora Quik-Lok: steel shelving that's guaranteed to stay rigid and level.
- Wood-Tek shelves support greater weight than conventional millwork. One 36" x 12" span of shelving holds an excess of 300 pounds.
- Wood-Tek product is versatile and 'portable.' If your business moves, Wood-Tek can move with you to preserve your investment.
- Wood-Tek comes in 2 wood species and 4 elegant stains. When combined with any of the 31 beautiful colors of shelving, Wood-Tek provides infinite design possibilities.