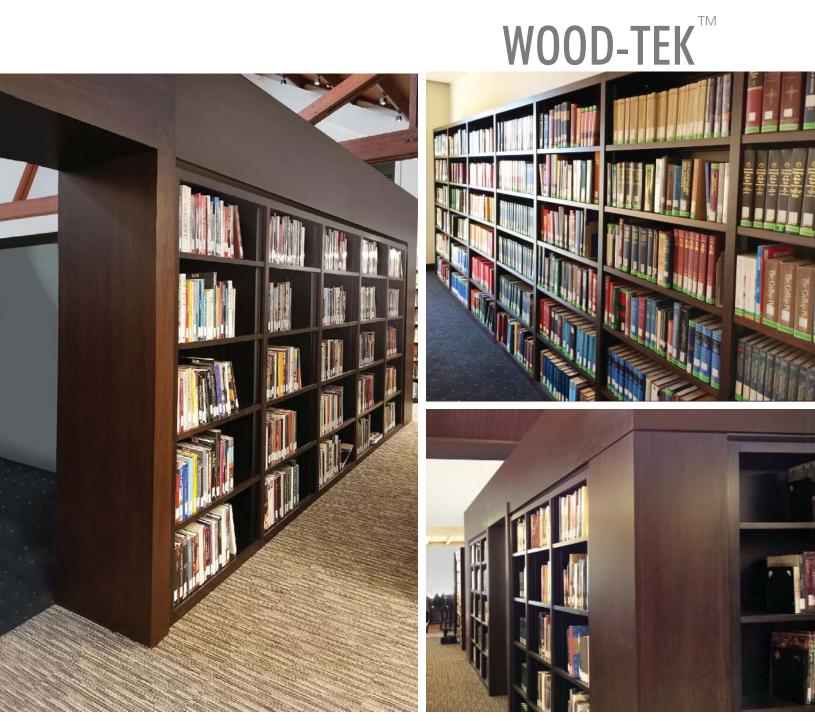

#### WOOD-TEK Shelving and Cabinetry

What do you get when you blend the warmth of wood, with the strength of steel? Wood-Tek shelving and cabinetry.

Wood-Tek is a unique blend of wood with steel shelving for unsurpassed strength for heavy media.

Wood-Tek's classic good looks grace the hallways and front areas of business, legal and accounting firms, as well as libraries and schools across the country. Wood-Tek is not only beautiful, but strong enough to support the weight of the heaviest of media.

Wood-Tek provides unsurpassed beauty and a lifetime of value. Wood-Tek offers many advantages when compared to conventional millwork.

- Unlike millwork, Wood-Tek shelves are Aurora Quik-Lok: steel shelving that's guaranteed to stay rigid and level.
- Wood-Tek shelves support greater weight than conventional millwork. One 36" x 12" span of shelving holds an excess of 300 pounds.
- Wood-Tek product is versatile and 'portable.' If your business moves, Wood-Tek can move with you to preserve your investment.
- Wood-Tek comes in 2 wood species and 4 elegant stains. When combined with any of the 31 beautiful colors of shelving, Wood-Tek provides infinite design possibilities.