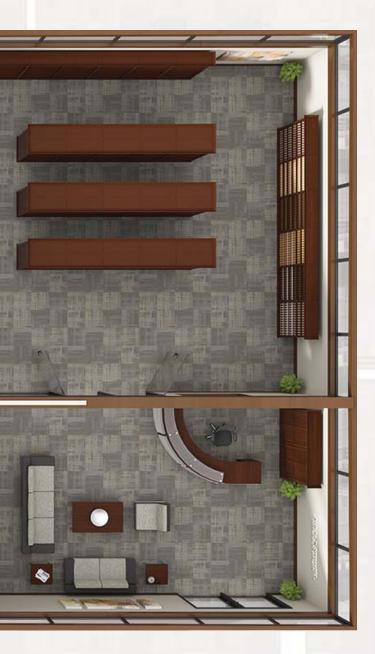

# THE COMPLETE WOOD-TEK OFFICE

From front lobby to legal library to partner's office, versatile and elegant Wood-Tek is the perfect storage solution for every room.

#### Library Stacks

Times-2 Collaborative Counter

**Reception Area Cabinets** 

Partner's Office

Legal Case Room

Study Carrels

We can create a custom-designed Wood-Tek system for your school, library, office or retail environment.