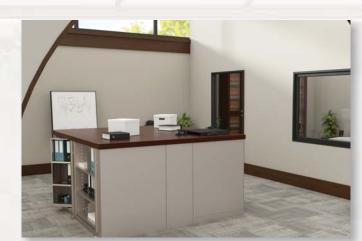

## WOOD-TEK Styles & Options

Our design team can create custom Wood-Tek furniture including conference tables, study carrels, cabinets, and podium stands.