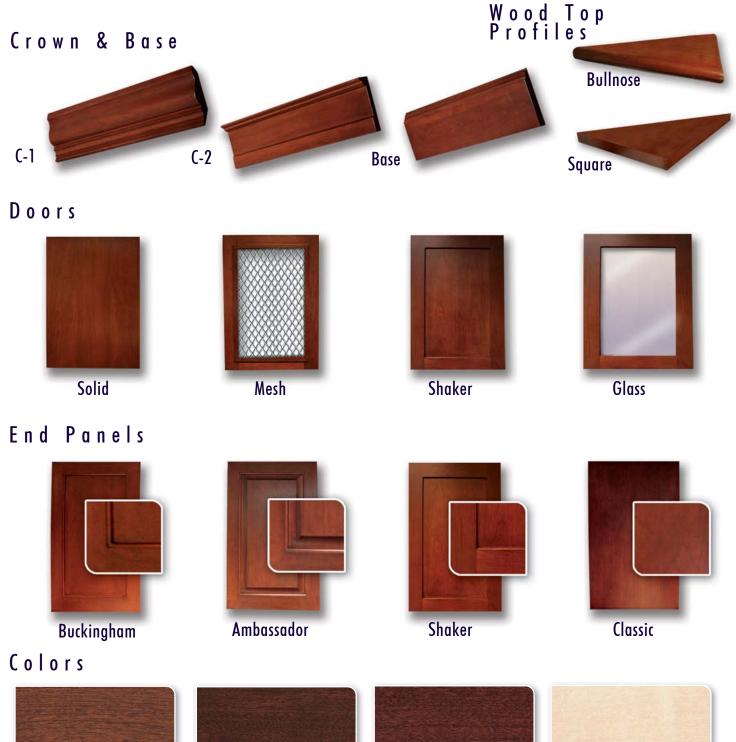

## WOOD-TEK Design Elements

Wood-Tek styles range from contemporary through traditional in Cherry and Maple in four stains. Customize Wood-Tek with your choice of exotic woods or unique stains and finishes. Door fronts of solid wood, glass, mesh or shaker style provide a versatile finishing touch.