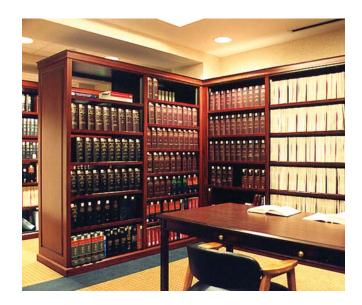

Wood-Tek's classic good looks grace the hallways and front areas of business, legal and accounting firms, as well as libraries and schools across the country. Wood-Tek is not only beautiful, but strong enough to support the weight of the heaviest of media.

Wood-Tek provides unsurpassed beauty and a lifetime of value. Wood-Tek offers many advantages when compared to conventional millwork.

- Unlike millwork, Wood-Tek shelves are Aurora Quik-Lok: steel shelving that's guaranteed to stay rigid and level.
- Wood-Tek shelves support greater weight than conventional millwork. One 36" x 12" span of shelving holds an excess of 300 pounds.
- Wood-Tek product is versatile and 'portable.' If your business moves, Wood-Tek can move with you to preserve your investment.
- Wood-Tek comes in 2 wood species and 4 elegant stains. When combined with any of the 31 beautiful colors of shelving, Wood-Tek provides infinite design possibilities.

# THE COMPLETE WOOD-TEK OFFICE

From front lobby to legal library to partner's office, versatile and elegant Wood-Tek is the perfect storage solution for every room.