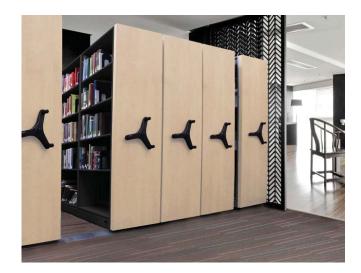

The warmth of wood, the strength of steel

Wood-Tek can be incorporated with many Aurora Storage Products including Aurora Quik-Lok<sup>®</sup> Shelving, Aurora Mobile<sup>™</sup>, and Times-2<sup>™</sup>.