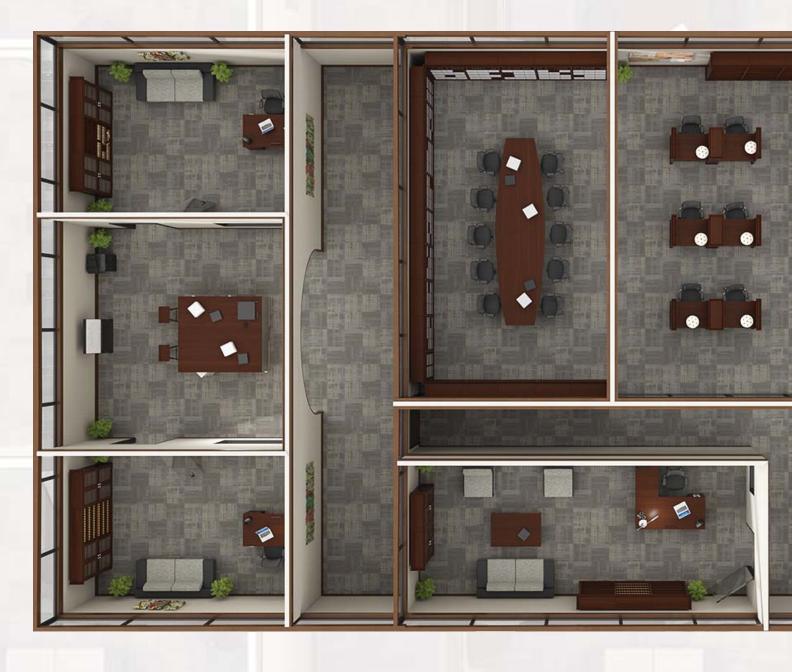

# THE COMPLETE WOOD-TEK OFFICE

From front lobby to legal library to partner's office, versatile and elegant Wood-Tek is the perfect storage solution for every room.

#### Library Stacks

Times-2 Collaborative Counter

**Reception Area Cabinets** 

Partner's Office

Legal Case Room

Study Carrels

We can create a custom-designed Wood-Tek system for your school, library, office or retail environment.